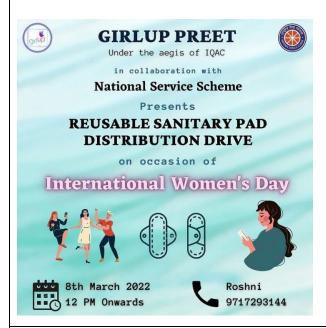

### **Post-Event Report**

| Event                                                     | SANITARY PADS DISTRIBUTION DRIVE                  |
|-----------------------------------------------------------|---------------------------------------------------|
| Topic                                                     | N.A.                                              |
| Organizer                                                 | GIRLUP PREET                                      |
| Date                                                      | 8 <sup>TH</sup> MARCH 2022                        |
| Time                                                      | 1:00 P.M TO 3:00 P.M.                             |
| Duration                                                  | TWO HOURS                                         |
| Place/Platform                                            | YAMUNA KHADAR                                     |
| Number of Participants                                    | SIXTEEN                                           |
| Guest Speaker                                             | NIDHI VERMA MADAM                                 |
| Welcome Speech                                            | N.A.                                              |
| Introduction to the Speaker                               | N.A.                                              |
| <ul> <li>DISTRIBUTION OF SANITARY PAD<br/>AREA</li> </ul> | OS TO POOR GIRLS AND WOMEN IN YAMUNA KHADAR       |
|                                                           | ONG WOMEN REGARDING MENSTURAL                     |
| HYGENIE  Vote of thanks                                   | N.A.                                              |
|                                                           | a Form 9 attach the Freed File concreted therein) |
|                                                           | e Form & attach the Excel File generated therein) |
| N.A.                                                      |                                                   |
|                                                           |                                                   |

#### Poster (Attach below)

**Pictures (Attach Five Photos)** 

Attach Photocopy of two Certificates N.A.

| Signature: _ | <br> |
|--------------|------|
| Name:        | <br> |
| (Convenor)   |      |