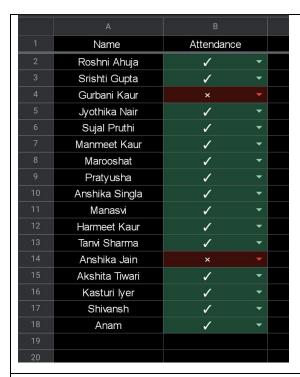

### **Post-Event Report**

| Event                                                     | SANITARY PADS DISTRIBUTION DRIVE                  |
|-----------------------------------------------------------|---------------------------------------------------|
| Topic                                                     | N.A.                                              |
| Organizer                                                 | GIRLUP PREET                                      |
| Date                                                      | 8 <sup>TH</sup> MARCH 2022                        |
| Time                                                      | 1:00 P.M TO 3:00 P.M.                             |
| Duration                                                  | TWO HOURS                                         |
| Place/Platform                                            | YAMUNA KHADAR                                     |
| Number of Participants                                    | SIXTEEN                                           |
| Guest Speaker                                             | NIDHI VERMA MADAM                                 |
| Welcome Speech                                            | N.A.                                              |
| Introduction to the Speaker                               | N.A.                                              |
| <ul> <li>DISTRIBUTION OF SANITARY PAD<br/>AREA</li> </ul> | OS TO POOR GIRLS AND WOMEN IN YAMUNA KHADAR       |
|                                                           | ONG WOMEN REGARDING MENSTURAL                     |
| HYGENIE  Vote of thanks                                   | N.A.                                              |
|                                                           | a Form 9 attach the Freed File concreted therein) |
|                                                           | e Form & attach the Excel File generated therein) |
| N.A.                                                      |                                                   |
|                                                           |                                                   |